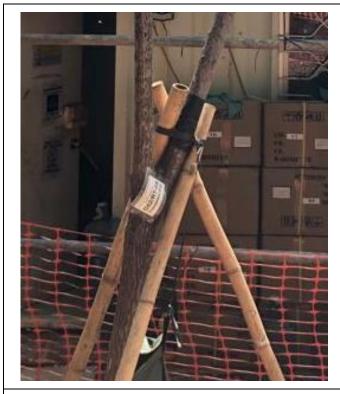

# Inspection date: 6 April 2022

Photo 01:Tree tag of G62/RT-07

Photo 02:Root collar of G62/RT-07

Photo 03:Crown condition of G62/RT-07

Photo 04: Whole view of G62/RT-07

Photo 05: Tree tag of G62/RT-08

Photo 06: Root collar of G62/RT-08

# Inspection date: 20 April 2022

Photo 01:Tree tag of G62/RT-07

Photo 02:Root collar of G62/RT-07

Photo 03:Crown condition of G62/RT-07

Photo 04: Whole view of G62/RT-07

Photo 05:Tree tag of G62/RT-08

Photo 06: Root collar of G62/RT-08

## Inspection date: 27 April 2022

Photo 01:Tree tag of G62/RT-07

Photo 02:Root collar of G62/RT-07

Photo 03:Crown condition of G62/RT-07

Photo 04: Whole view of G62/RT-07

Photo 05:Tree tag of G62/ RT-08

Photo 06: Root collar of G62/RT-08