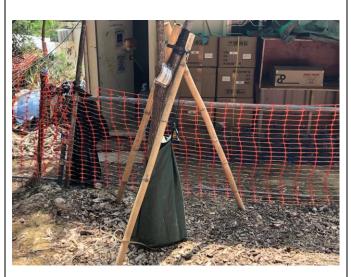

# Inspection date: 6 April 2022

Photo 01:Tree tag of G62/RT-07

Photo 02:Root collar of G62/RT-07

Photo 03:Crown condition of G62/RT-07

Photo 04: Whole view of G62/RT-07

Photo 05: Tree tag of G62/RT-08

Photo 06: Root collar of G62/RT-08

# Inspection date: 20 April 2022

Photo 01:Tree tag of G62/RT-07

Photo 02:Root collar of G62/RT-07

Photo 03:Crown condition of G62/RT-07

Photo 04: Whole view of G62/RT-07

Photo 05:Tree tag of G62/RT-08

Photo 06: Root collar of G62/RT-08

## Inspection date: 27 April 2022

Photo 01:Tree tag of G62/RT-07

Photo 02:Root collar of G62/RT-07

Photo 03:Crown condition of G62/RT-07

Photo 04: Whole view of G62/RT-07

Photo 05:Tree tag of G62/ RT-08

Photo 06: Root collar of G62/RT-08