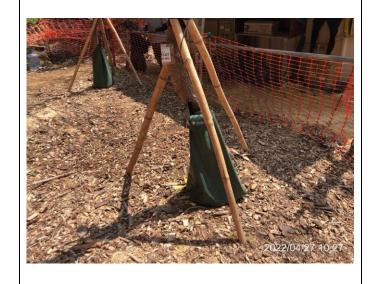

## Inspection date: 27 April 2022

Photo 01:Tree tag of G62/RT-07

Photo 02:Root collar of G62/RT-07

Photo 03:Crown condition of G62/RT-07

Photo 04: Whole view of G62/RT-07

Photo 05:Tree tag of G62/ RT-08

Photo 06: Root collar of G62/RT-08