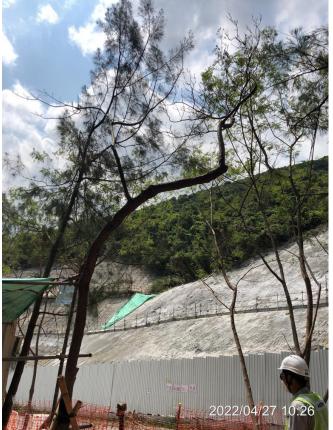

## Inspection date: 27 April 2022

Photo 01:Tree tag of G62/RT-07

Photo 02:Root collar of G62/RT-07

Photo 03:Crown condition of G62/RT-07

Photo 04: Whole view of G62/RT-07

Photo 05:Tree tag of G62/ RT-08

Photo 06: Root collar of G62/RT-08

Photo 07:Crown condition of G62/RT-08

Photo 08: Whole view for G62/RT-08