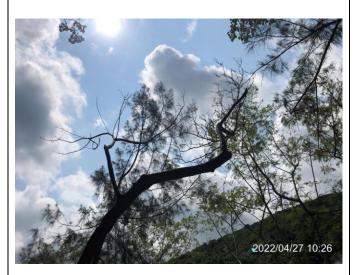

## Inspection date: 27 April 2022

Photo 01:Tree tag of G62/RT-07

Photo 02:Root collar of G62/RT-07

Photo 03:Crown condition of G62/RT-07

Photo 04: Whole view of G62/RT-07

Photo 05:Tree tag of G62/ RT-08

Photo 06: Root collar of G62/RT-08