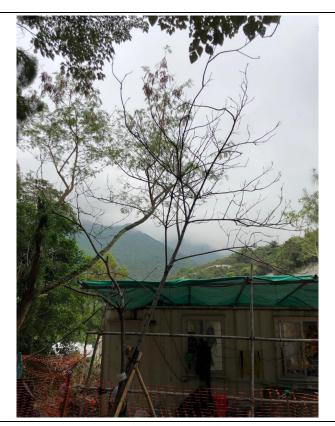

# Inspection date: 6 April 2022

Photo 01:Tree tag of G62/RT-07

Photo 02:Root collar of G62/RT-07

Photo 03:Crown condition of G62/RT-07

Photo 04: Whole view of G62/RT-07

Photo 05: Tree tag of G62/RT-08

Photo 06: Root collar of G62/RT-08