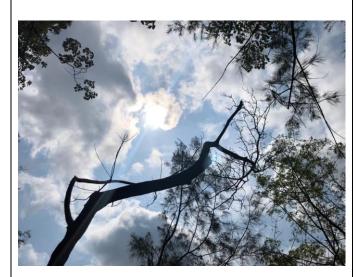

# Inspection date: 6 April 2022

Photo 01:Tree tag of G62/RT-07

Photo 02:Root collar of G62/RT-07

Photo 03:Crown condition of G62/RT-07

Photo 04: Whole view of G62/RT-07

Photo 05: Tree tag of G62/RT-08

Photo 06: Root collar of G62/RT-08