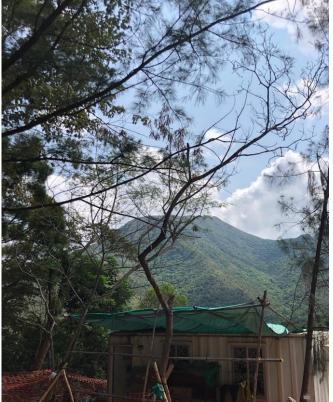

# Inspection date: 6 April 2022

Photo 01:Tree tag of G62/RT-07

Photo 02:Root collar of G62/RT-07

Photo 03:Crown condition of G62/RT-07

Photo 04: Whole view of G62/RT-07

Photo 05: Tree tag of G62/RT-08

Photo 06: Root collar of G62/RT-08

# Inspection date: 20 April 2022

Photo 01:Tree tag of G62/RT-07

Photo 02:Root collar of G62/RT-07

Photo 03:Crown condition of G62/RT-07

Photo 04: Whole view of G62/RT-07

Photo 05:Tree tag of G62/RT-08

Photo 06: Root collar of G62/RT-08

## Inspection date: 27 April 2022

Photo 01:Tree tag of G62/RT-07

Photo 02:Root collar of G62/RT-07

Photo 03:Crown condition of G62/RT-07

Photo 04: Whole view of G62/RT-07

Photo 05:Tree tag of G62/ RT-08

Photo 06: Root collar of G62/RT-08