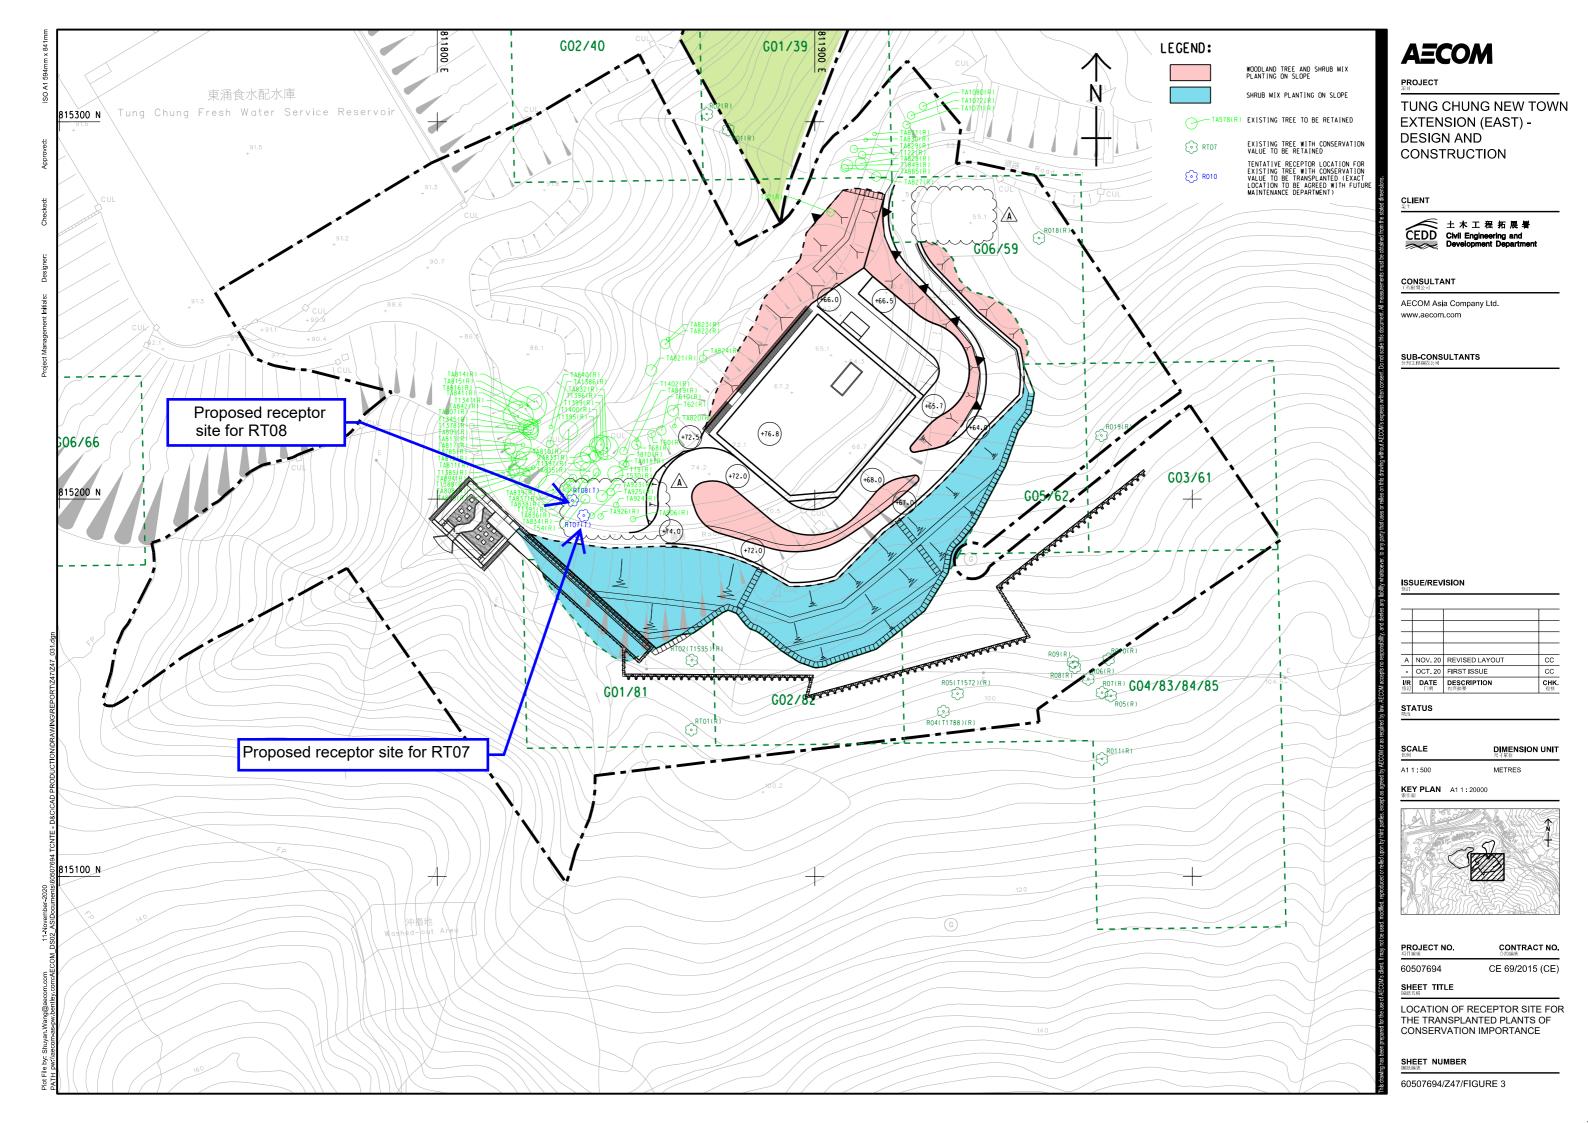

of G62/RT-08

Photo 06: Root collar of G62/RT-08



Photo 07:Crown condition of G62/RT-08



Photo 08: Whole view for G62/RT-08

# Inspection date: 20 April 2022





Photo 01:Tree tag of G62/RT-07

Photo 02:Root collar of G62/RT-07





Photo 03:Crown condition of G62/RT-07

Photo 04: Whole view of G62/RT-07





Photo 05:Tree tag of G62/RT-08

Photo 06: Root collar of G62/RT-08





Photo 07:Crown condition of G62/RT-08

Photo 08: Whole view for G62/RT-08

## Inspection date: 27 April 2022





Photo 01:Tree tag of G62/RT-07

Photo 02:Root collar of G62/RT-07





Photo 03:Crown condition of G62/RT-07

Photo 04: Whole view of G62/RT-07





Photo 05:Tree tag of G62/ RT-08

Photo 06: Root collar of G62/RT-08





Photo 07:Crown condition of G62/RT-08

Photo 08: Whole view for G62/RT-08