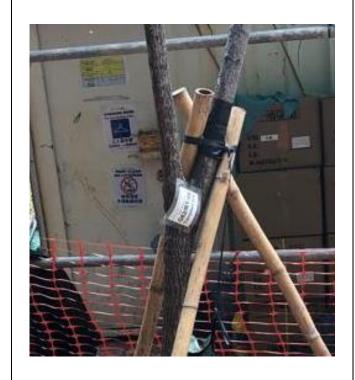

## Inspection date: 27 April 2022

Photo 01:Tree tag of G62/RT-07

Photo 02:Root collar of G62/RT-07

Photo 03:Crown condition of G62/RT-07

Photo 04: Whole view of G62/RT-07

Photo 05:Tree tag of G62/ RT-08

Photo 06: Root collar of G62/RT-08