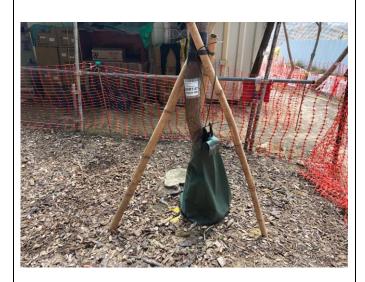

# Inspection date: 6 April 2022

Photo 01:Tree tag of G62/RT-07

Photo 02:Root collar of G62/RT-07

Photo 03:Crown condition of G62/RT-07

Photo 04: Whole view of G62/RT-07

Photo 05: Tree tag of G62/RT-08

Photo 06: Root collar of G62/RT-08