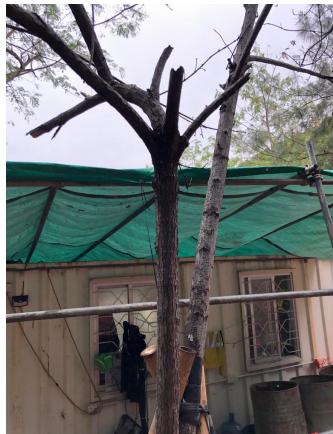

## Inspection date: 27 April 2022

Photo 01:Tree tag of G62/RT-07

Photo 02:Root collar of G62/RT-07

Photo 03:Crown condition of G62/RT-07

Photo 04: Whole view of G62/RT-07

Photo 05:Tree tag of G62/ RT-08

Photo 06: Root collar of G62/RT-08