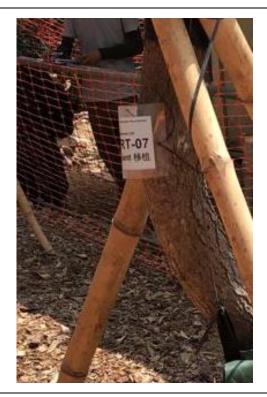

## Inspection date: 27 April 2022

Photo 01:Tree tag of G62/RT-07

Photo 02:Root collar of G62/RT-07

Photo 03:Crown condition of G62/RT-07

Photo 04: Whole view of G62/RT-07

Photo 05:Tree tag of G62/ RT-08

Photo 06: Root collar of G62/RT-08