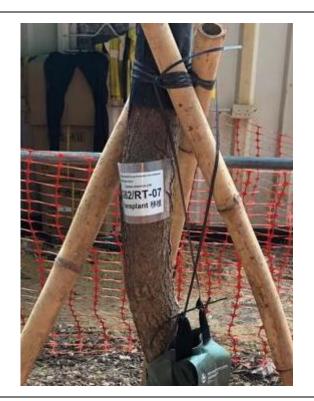

# Inspection date: 6 April 2022

Photo 01:Tree tag of G62/RT-07

Photo 02:Root collar of G62/RT-07

Photo 03:Crown condition of G62/RT-07

Photo 04: Whole view of G62/RT-07

Photo 05: Tree tag of G62/RT-08

Photo 06: Root collar of G62/RT-08