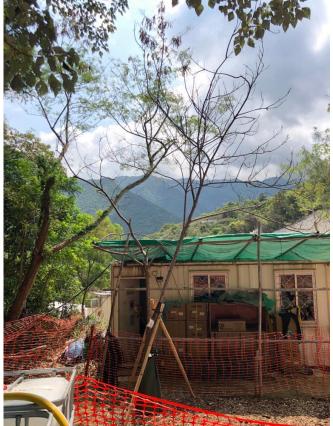

## Inspection date: 27 April 2022

Photo 01:Tree tag of G62/RT-07

Photo 02:Root collar of G62/RT-07

Photo 03:Crown condition of G62/RT-07

Photo 04: Whole view of G62/RT-07

Photo 05:Tree tag of G62/ RT-08

Photo 06: Root collar of G62/RT-08