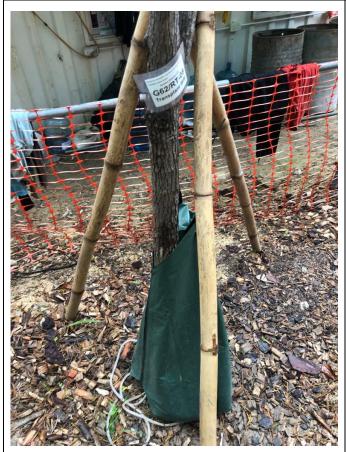

## Inspection date: 27 April 2022

Photo 01:Tree tag of G62/RT-07

Photo 02:Root collar of G62/RT-07

Photo 03:Crown condition of G62/RT-07

Photo 04: Whole view of G62/RT-07

Photo 05:Tree tag of G62/ RT-08

Photo 06: Root collar of G62/RT-08