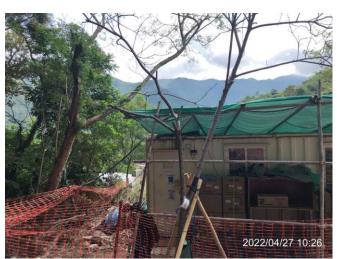

## Inspection date: 27 April 2022

Photo 01:Tree tag of G62/RT-07

Photo 02:Root collar of G62/RT-07

Photo 03:Crown condition of G62/RT-07

Photo 04: Whole view of G62/RT-07

Photo 05:Tree tag of G62/ RT-08

Photo 06: Root collar of G62/RT-08

Photo 07:Crown condition of G62/RT-08

Photo 08: Whole view for G62/RT-08